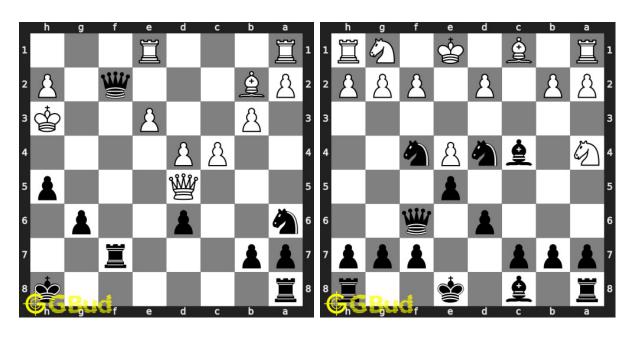

## 40. Mate in 3 moves

Solution: https://gbud.in/g9sffr4

Figure 1: Solve other puzzles @ https://gbud.in/chsgppz