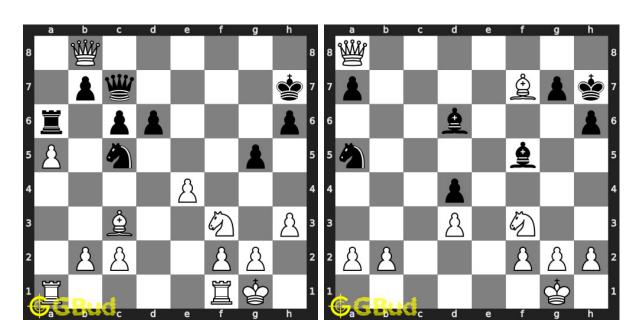

#### 37. Mate in 3 moves

Level: hard, Next Move: Black Solution: https://gbud.in/g9sffr4

#### 38. Mate in 3 moves

Level: hard, Next Move: Black Solution: https://gbud.in/g9sffr4

## 39. Mate in 2 moves

Level: medium, Next Move: White Level: hard, Next Move: White Solution: https://gbud.in/g9sffr4