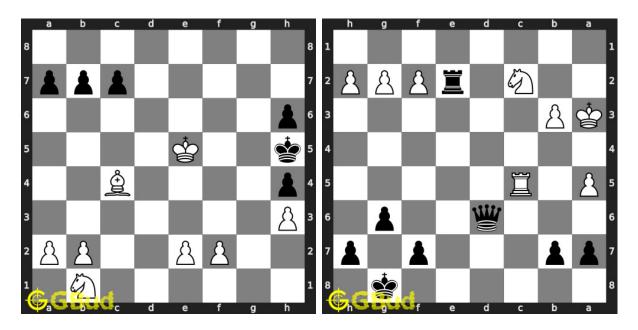

#### 31. Mate in 2 moves

Level: medium, Next Move: White Level: hard, Next Move: Black Solution: https://gbud.in/g9sffr4

#### 32. Mate in 5 moves

Solution: https://gbud.in/g9sffr4

#### 33. Mate in 4 moves

Level: hard, Next Move: White Solution: https://gbud.in/g9sffr4

#### 34. Mate in 1 move

Level: easy, Next Move: White Solution: https://gbud.in/g9sffr4

#### 35. Mate in 2 moves

Level: medium, Next Move: Black Level: hard, Next Move: Black Solution: https://gbud.in/g9sffr4

#### 36. Mate in 3 moves

Solution: https://gbud.in/g9sffr4