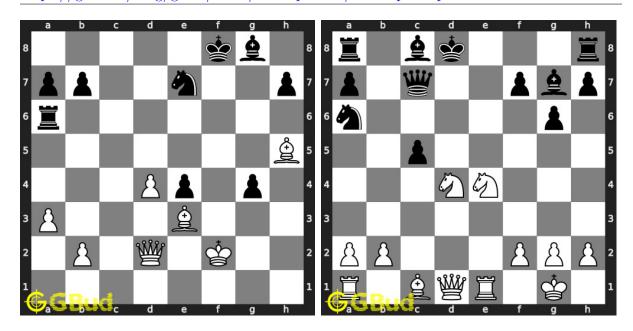

#### 31. Mate in 2 moves

Level: medium, Next Move: White Level: hard, Next Move: Black Solution: https://gbud.in/g9sffr4

#### 32. Mate in 5 moves

Solution: https://gbud.in/g9sffr4

#### 33. Mate in 4 moves

Level: hard, Next Move: White Solution: https://gbud.in/g9sffr4

#### 34. Mate in 1 move

Level: easy, Next Move: White Solution: https://gbud.in/g9sffr4

#### 35. Mate in 2 moves

Level: medium, Next Move: Black Level: hard, Next Move: Black Solution: https://gbud.in/g9sffr4

#### 36. Mate in 3 moves

Solution: https://gbud.in/g9sffr4

#### 37. Mate in 3 moves

Level: hard, Next Move: Black Solution: https://gbud.in/g9sffr4

#### 38. Mate in 3 moves

Level: hard, Next Move: Black Solution: https://gbud.in/g9sffr4

## 39. Mate in 2 moves

Level: medium, Next Move: White Level: hard, Next Move: White Solution: https://gbud.in/g9sffr4

## 40. Mate in 3 moves

Solution: https://gbud.in/g9sffr4

Figure 1: Solve other puzzles @ https://gbud.in/chsgppz