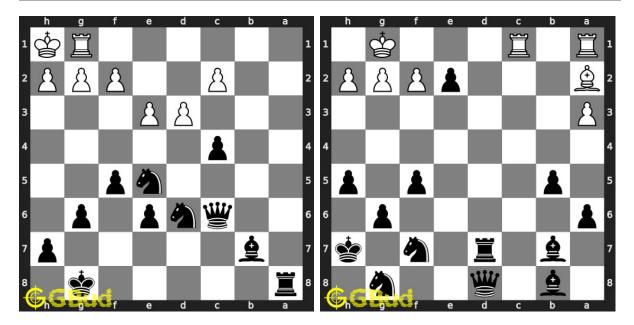

## 39. Mate in 2 moves

Level: medium, Next Move: White Level: hard, Next Move: White Solution: https://gbud.in/g9sffr4

## 40. Mate in 3 moves

Solution: https://gbud.in/g9sffr4

Figure 1: Solve other puzzles @ https://gbud.in/chsgppz